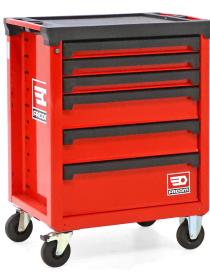

## **Product description**

- Used tool trolley ROLL M3 with 6 drawers, suitable for a static load of up to 800 kg.
- Work surface made of polypropylene with fibreglass for improved impact resistance.
- Two integrated soft-coated handles made of two materials for easy moving and lifting at obstacles.
- Safety hooks that prevent drawers from opening while moving.
- Maximum load per drawer of 20 kg.

## Specifications

Article arrangement: Used Version: with 6 drawers Wheels front: 2 castor wheels solid rubber with wheel locks 125 mm Colour: red/black Width (mm): 780 Depth (mm): 510 Type number: A889316 EAN Code (Gtin) 8719424230765

Type: workshop trolley Material: steel / plastic Wheels back: 2 castor wheels solid rubber, 125 mm Surface treatment: painted and use damage Height (mm): 980 Weight (kg) 56 Additional specifications: including key