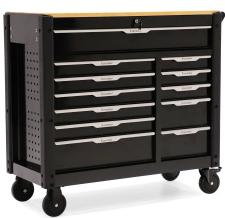

## **Product description**

Sturdy steel workshop trolley.

- High security with central lock with key.
- Stability: optimized wheels, 2 fixed castors and 2 swivel castors with brake.
- Optimal user comfort with handle on 1 of the 2 sides.
- 12 drawers on steel runners 10 of which are filled.
- Equipped with 2 tool walls.

Attention! Has light transport damage on the back.

## **Specifications**

Article arrangement: New Version: with 12 drawers

Wheels front: 2 castor wheels with brake

Colour: black Width (mm): 150 Depth (mm): 480 Type number: 6114GB

EAN Code (Gtin) 8719424211252