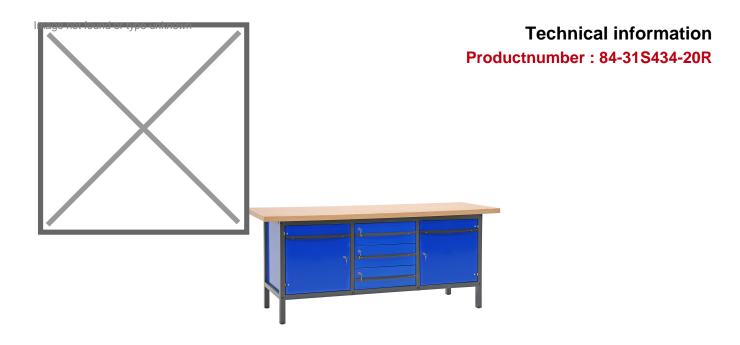

## **Product description**

This high-quality workbench is very suitable for furnishing a garage or workshop. This model is 200 cm wide and equipped with a base with 2 cabinets and 3 drawers with ball bearings, lockable with a key (10). The worktop made of 40 mm thick beech wood provides a solid workplace.

All workbenches have a high-quality finish and a scratch- and impact-resistant powder coating, suitable for intensive use. The frame is very strong and very stable. This work table has a working height of 85 cm and offers a comfortable working posture.

## **Specifications**

Article arrangement: New

Version: with 3 drawers and 2 cabinets, 200 cm Top: working surface of beech plywood, 40 mm high

Ral colour: 7016/5010 Width (mm): 2000 Depth (mm): 700

Options: 3 drawers and 2 cabinets

Additional specifications: load capacity each tray: 70kg

Type: workbench Material: steel Colour: grey/blue

Surface treatment: powdercoating

Height (mm): 855

Loading capacity (kg): 1000 Type number: 84-21

EAN Code (Gtin) 8719424066296