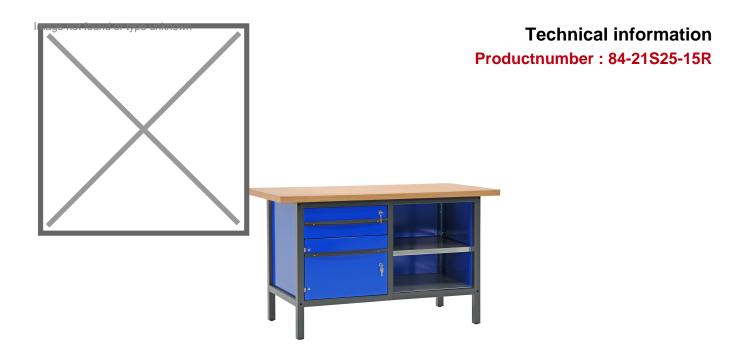

## **Product description**

This high-quality workbench is very suitable for furnishing a garage or workshop. This model is 150 cm wide and equipped with a base with one drawer, one cupboard and 2 floors. Lockable with key (4). The worktop made of 40 mm thick beech wood provides a solid workplace.

All workbenches have a high-quality finish and a scratch- and impact-resistant powder coating, suitable for intensive use. The frame is very strong and very stable. This work table has a working height of 85 cm and offers a comfortable working posture.

## **Specifications**

Article arrangement: New

Version: with 1 drawer, 1 cabinet and 2 shelves, 150 cm Top: working surface of beech plywood, 40 mm high

Ral colour: 7016/5010 Width (mm): 1500 Depth (mm): 700 Options: 1 drawer

Additional specifications: load capacity each tray: 70kg

Scan the QR code for more information

Type: workbench Material: steel Colour: grey/blue

Surface treatment: powdercoating

Height (mm): 855

Loading capacity (kg): 1000