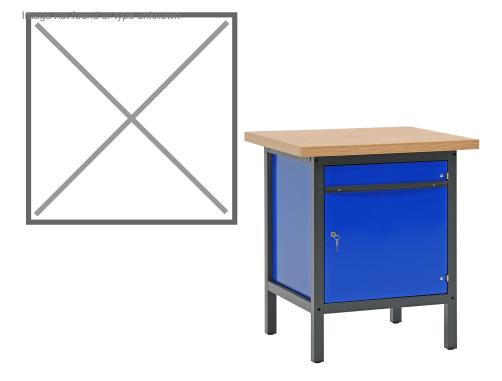

## **Product description**

This high-quality workbench is very suitable for furnishing a garage or workshop. This model is 75 cm wide and equipped with a base with one cabinet, lockable with a key (2). The worktop made of 40 mm thick beech wood provides a solid workplace.

All workbenches have a high-quality finish and a scratch- and impact-resistant powder coating, suitable for intensive use. The frame is very strong and very stable. This work table has a working height of 85 cm and offers a comfortable working posture.

## **Specifications**

Article arrangement: New Version: with 1 cabinet, 75 cm

Top: working surface of beech plywood, 40 mm high

Ral colour: 7016/5010 Width (mm): 750 Depth (mm): 700 Options: 1 cabinet

EAN Code (Gtin) 8719424054705