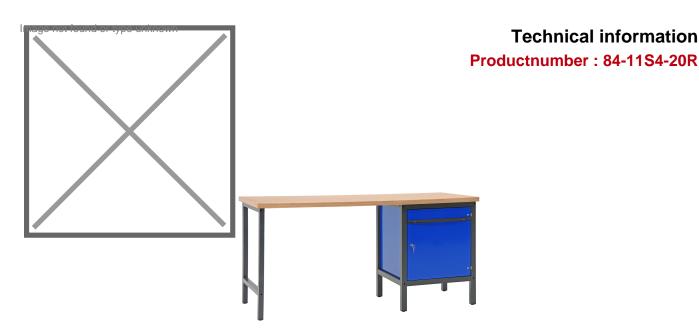

## **Product description**

This high-quality workbench is very suitable for furnishing a garage or workshop. This model is 200 cm wide and equipped with an undercarriage with one cabinet, lockable with a key (2). The worktop made of 40 mm thick beech wood provides a solid workplace.

All workbenches have a high-quality finish and a scratch- and impact-resistant powder coating, suitable for intensive use. The frame is very strong and very stable. This work table has a working height of 85 cm and offers a comfortable working posture.

The workbench is delivered assembled, so you can get started right away!