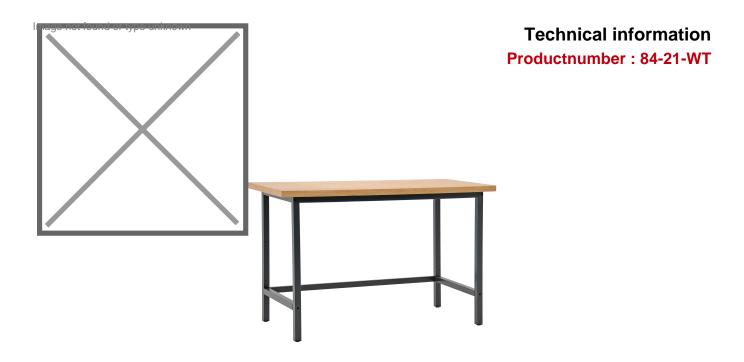

## **Product description**

This high-quality workbench is very suitable for furnishing a garage or workshop. This basic model is 150 cm long and offers numerous combination options. The worktop made of 40 mm thick beech wood provides a solid workplace.

All workbenches have a high-quality finish and a scratch- and impact-resistant powder coating, suitable for intensive use. The frame is very strong and very stable. This work table has a working height of 85 cm and offers a comfortable working posture.

## **Specifications**

Article arrangement: New Version: without drawer, 150 cm

Top: working surface of beech plywood, 40 mm high

Ral colour: 7016/5010 Width (mm): 1500 Depth (mm): 700 Options: without drawer