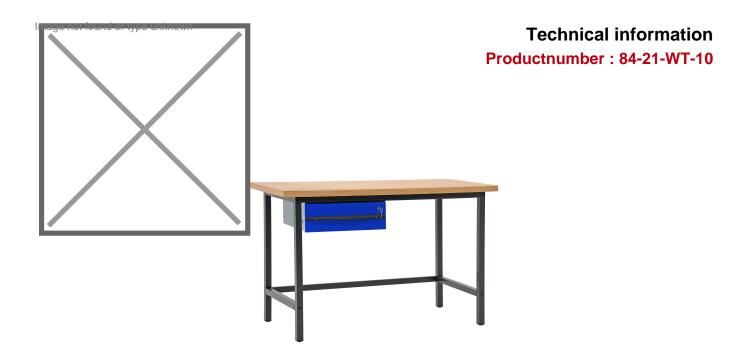

## **Product description**

This high-quality workbench is very suitable for furnishing a garage or workshop. This model is 150 cm wide and equipped with 1 drawer with ball bearings, internal dimensions; 49x46cm. Lockable with key (2). The worktop made of 40 mm thick beech wood provides a solid workplace.

All workbenches have a high-quality finish and a scratch- and impact-resistant powder coating, suitable for intensive use. The frame is very strong and very stable. This work table has a working height of 85 cm and offers a comfortable working posture.

## **Specifications**

Article arrangement: New Version: with 1 drawer, 150 cm

Top: working surface of beech plywood, 40 mm high

Ral colour: 7016/5010 Width (mm): 1500 Depth (mm): 700 Options: 1 drawer

Additional specifications: load capacity each tray: 70kg

Type: workbench Material: steel Colour: grey/blue

Surface treatment: powdercoating

Height (mm): 855

Loading capacity (kg): 1000 Type number: 84-0700

EAN Code (Gtin) 8719424083088

Scan the QR code for more information