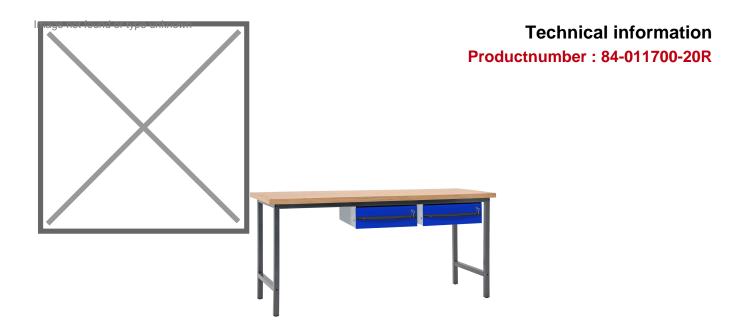

## **Product description**

This high-quality workbench is very suitable for furnishing a garage or workshop. This model is 200 cm wide and equipped with 2 drawers with ball bearings, internal dimensions; 49x46cm. Lockable with key (2). The worktop made of 40 mm thick beech wood provides a solid workplace.

All workbenches have a high-quality finish and a scratch- and impact-resistant powder coating, suitable for intensive use. The frame is very strong and very stable. This work table has a working height of 85 cm and offers a comfortable working posture.

## **Specifications**

Article arrangement: New Version: with 2 drawers, 200 cm

Top: working surface of beech plywood, 40 mm high

Ral colour: 7016/5010 Width (mm): 2000 Depth (mm): 700 Options: 2 drawers

Additional specifications: load capacity each tray: 70kg

Type: workbench Material: steel Colour: grey/blue

Surface treatment: powdercoating

Height (mm): 855

Loading capacity (kg): 1000 Type number: 84-0700

EAN Code (Gtin) 8719424082470

Scan the QR code for more information