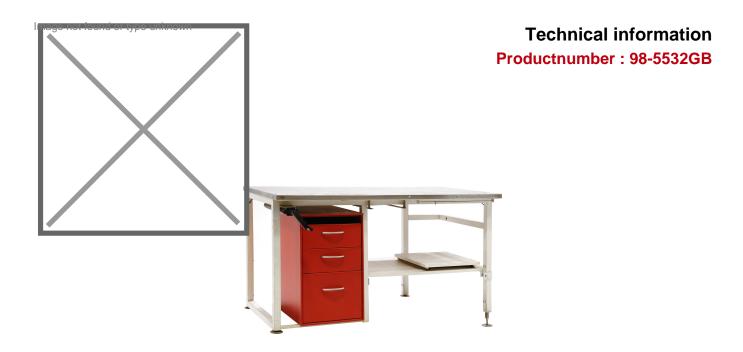

## **Product description**

Work table with 3 drawers and adjustable in height. The worktop is made of wood and covered with stainless steel. The minimum height of the work table is 840 mm and the maximum height is 1030 mm. The tier can be adjusted to a height of 605 - 930 mm. There is a pull-out shelf to facilitate work.

## **Specifications**

Article arrangement: Used Version: adjustable in height

Colour: red Height (mm): 840 Weight (kg) 100 Type number: 5532GB Material: steel Width (mm): 1500 Depth (mm): 800

Type: workbench

Options: 3 drawers and 1 shelve EAN Code (Gtin) 8719424200737

Scan the QR code for more information