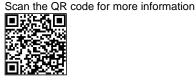

## **Product description**

TÜV certified extension section for modular Kruizinga.nl packing table, 1300 mm wide. Very suitable for comfortable and fast packing, repacking, labeling, weighing and shipping. The base has the dimensions of 100x130x80 cm (WxHxD). The superstructure is 30 cm deep and 100 cm high. A storage rack with a TÜV certificate or TÜV quality mark is confirmation that a storage rack meets the requirements set in legislation, standards and quality marks.

## **Specifications**

Article arrangement: New Version: extension section

Colour: colorless Width (mm): 1300 Depth (mm): 800 Type number: 55-S12

EAN Code (Gtin) 8719424169591

Type: packaging table

Material: steel

Surface treatment: galvanized

Height (mm): 2000 Options: TÜV certified

Additional specifications: without content