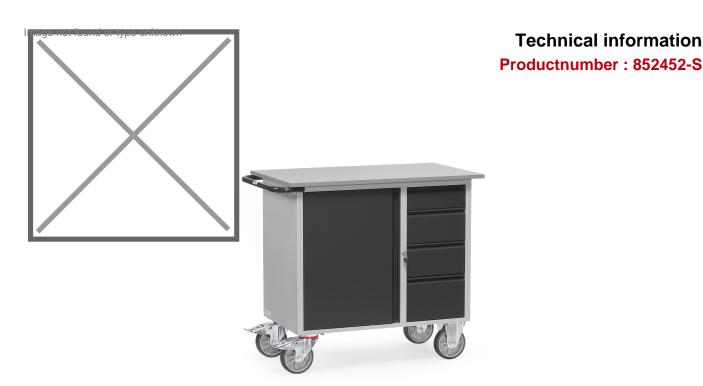

## **Product description**

Workshop trolleys made of sheet steel with a load capacity of 400 kg, with 1 cabinet and 4 drawers. Steel plate construction, powder coated, cabinet gray RAL 7035, front anthracite RAL 7016. With 1 steel cabinet with 1 fixed and 2 adjustable shelves and 4 drawers (H x W x D: 1x 105x280x470 mm, 2x 160 x 280 x 470 mm and 1x 210 x 280 x 470mm). Centrally lockable by means of a cylinder lock. Beech plywood worktop 19 mm thick. 2 swivel and 2 fixed castors, TPE rubber, hub with ball bearing. Swivel castors with brake, in accordance with EU standard EN 1757-3 (safety standard for platform trucks). Load capacity per floor in the steel cabinet 80 kg, per drawer 35 kg.

## **Specifications**

Article arrangement: New

Version: worktop / cabinet / 4 drawers

Wheels front: 2 fixed wheels solid rubber 160 mm

Colour: grey

Surface treatment: powdercoating

Height (mm): 915

Loading capacity (kg): 400 Options: 4 drawers and 1 cabinet

Plate length: 985

Scan the QR code for more information

Type: Fetra workshop trolley Material: pipe material profile steel

Wheels back: 2 castor wheels solid rubber with wheel locks 160 mm

**Technical information** 

Ral colour: 7016 Width (mm): 1080 Depth (mm): 590 Weight (kg) 62

Type number: 852450-S

EAN Code (Gtin) 8719424112245