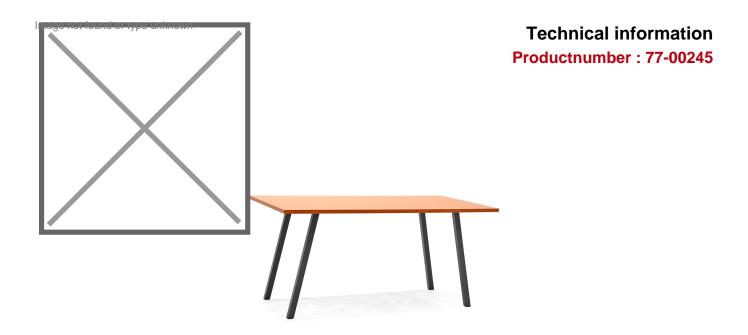

## **Product description**

This desk is the perfect choice for a modern workspace. It has a clean, minimalist look and is made of high-quality materials. The wooden top is durable and easy to maintain. The legs are made of metal, giving the desk a modern and elegant look.

## **Specifications**

Article arrangement: Used Version: on supporting feet

Colour: black Width (mm): 800 Depth (mm): 1600 Type number: 00245

Scan the QR code for more information

Type: desk

Material: wood with structure steel

Surface treatment: painted and use damage

Height (mm): 750 Weight (kg) 32

EAN Code (Gtin) 8719424233056