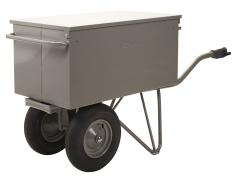

## **Product description**

Matador professional tool wheelbarrow with drawers

- M-106-CT-2WI tool trolley with 2 drawers.
- Available in 1 and 2-wheel version.
- Rectangular tray (900x500x430mm (capacity 190L).
- Double hinged lid and locking lip  $\varnothing$  10 mm.
- Safe lockable with 1 padlock on the box. (Delivered without padlock).
- Can also be secured with a lock on the wheel
- The drawers can only be opened / closed when the lid is open.
- These drawers make organizing your tools easier. Wear pads to extend the lifetime of the legs.
- Oval ergonomic rubber safety handles with knuckle protection.
- Steel rim with 2 double-sealed ball bearings.
- With 4ply pneumatic tire
- Finished with durable gray powder coating (no solvents, less harmful to the environment).

## **Specifications**

Article arrangement: New Version: with 2 drawers

Colour: grey

Length (mm): 1450 Height (mm): 850 Volume (Itr): 190

Type number: 6318756

Type: Matador tool wheelbarrow

Material: steel

Surface treatment: powdercoating

Width (mm): 540

Loading capacity (kg): 250

Weight (kg) 64.1

EAN Code (Gtin) 8719424217988

Scan the QR code for more information