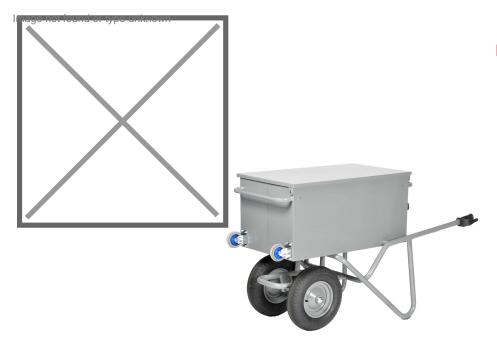

## **Product description**

Matador professional tilting tool wheelbarrow, capacity 300 kg

- M-106-L4-2WI KANT tool trolley, with 2 pneumatic tires.
- Easy to place in a transport trolley or trailer by one person.
- Easily accessible in folded position or stacked Double hinged lid.
- Rectangular tray (900x500x430mm (capacity 190L). Locking lip Ø 10 mm.
- Lockable with padlock. (delivered without padlock).
- Oval ergonomic natural rubber handles with safety protection.
- Steel rim with 2 double-sealed ball bearings. Wear pads to extend the lifetime of the legs
- Completely powder-coated in gray. Resistant powder coating. (no solvents, less harmful to the environment)

## **Specifications**

Article arrangement: New

Version: tiltable, with 2 pneumatic tires

Colour: grey Length (mm): 1450 Height (mm): 850 Volume (ltr): 190

Type number: 6312100

Type: Matador tool wheelbarrow

Material: steel

Surface treatment: powdercoating

Width (mm): 540

Loading capacity (kg): 300

Weight (kg) 44.9

EAN Code (Gtin) 8719424218015

Scan the QR code for more information