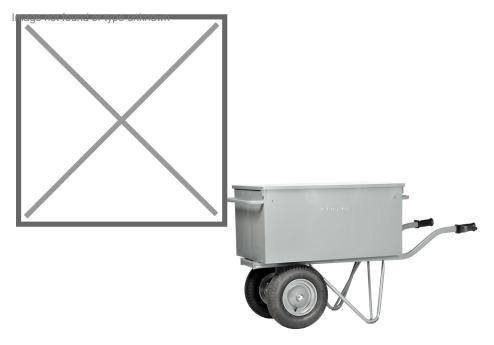

## **Product description**

Matador Professional tool wheelbarrow, capacity 300 kg

- M-106-L4-2WI tool trolley, with 2 pneumatic tires.
- Rectangular tray (900x500x430mm (capacity 190L).
- Double hinged lid.
- Locking lip Ø 10 mm.
- Lockable with padlock. (delivered without padlock).
- Oval ergonomic natural rubber handles with safety protection.
- Steel rim with 2 double-sealed ball bearings. Wear pads to extend the lifetime of the legs
- Powder coated in gray. (no solvents, less harmful to the environment).

## **Specifications**

Article arrangement: New Version: with 2 pneumatic tyres

Colour: grey Length (mm): 1450 Height (mm): 850 Volume (ltr): 190

Type number: 6310833

Type: Matador tool wheelbarrow

Material: steel

Surface treatment: powdercoating

Width (mm): 540

Loading capacity (kg): 300

Weight (kg) 44.1

EAN Code (Gtin) 8719424217971

Scan the QR code for more information