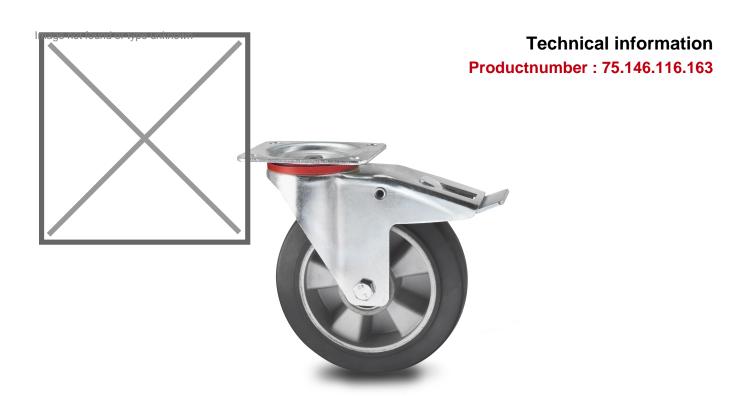

## **Specifications**

Article arrangement: New Version: Ø 160 mm

Top: base plate 135x110 mm

Bolt hole: Ø 11 mm

Surface treatment: galvanized

Width (mm): 50

Loading capacity (kg): 300 Wheel bearing: ball bearing

Temperature resistance: -20 / +60°C

Type: castor wheel with brake Material: elastic rubber band Hole centres: 105x80 mm

Colour: colorless Length (mm): 160 Height (mm): 190 Weight (kg) 2

Type number: 754611