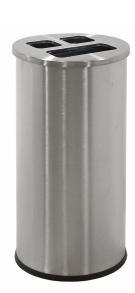

## Technical information Productnumber : 77-A148606

## **Product description**

Office waste bin 3 bins, total capacity: 60 L

- Ideal for the selective collection of all types of waste
- Waste bin with 3 removable compartments: 30 L + 15 L + 15 L (for the 60 L model).
- Easy to install empty thanks to the integrated handles.
- Stickers to indicate your waste.
- Easy to clean.
- Waste bin supplied with stickers.

## Specifications

Article arrangement: Used Version: with 3 compartments Subgroup: Waste bin Length (mm): 355 Height (mm): 670 Type number: A148606

Scan the QR code for more information

www.container.nl

Type: metal waste bin Material: stainless steel Surface treatment: stainless steel Width (mm): 355 Volume (ltr): 60 EAN Code (Gtin) 8719424149050