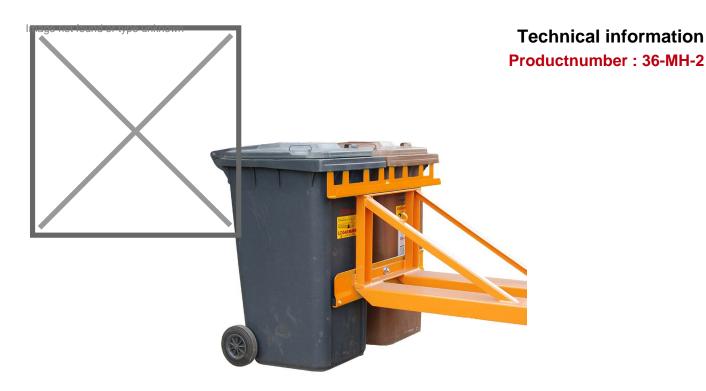

## **Product description**

A safe and efficient way to transport bins

- sturdy frame with fork sleeves
- rubber guard(s) to prevent damage to drum(s)
- gripping mechanism screwed to frame
- available for 1 up to 3 bins
- can be secured to prevent slipping

## **Specifications**

Article arrangement: New Version: with insertion brackets Subgroup: Plastic waste container Surface treatment: painted

Width (mm): 1070

Loading capacity (kg): 400 Type number: 36MH

Scan the QR code for more information

Type: recycling bin lifter

Material: steel Colour: orange Length (mm): 1026 Height (mm): 678 Weight (kg) 71

EAN Code (Gtin) 8719424004540