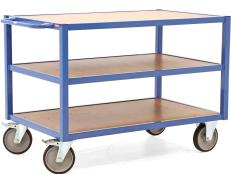

## **Product description**

- Versatile tool trolley for workshops, assembly stations, warehouses, shipping or filing services.
- Mechanically welded handles made of Ø28 mm tubing.
- Shelf made of MDF, thickness 16 mm, highly resistant to repeated knocks.
- Quiet, non-strutting wheel, absorbs vibrations according to EN 1757 standard.
- Less force required when pushing away from standstill.

## **Specifications**

Article arrangement: Used Version: 1 push bracket

Wheels front: 2 castor wheels with wheel locks 200 mm. Wheels back: 2 fixed wheels, solid rubber 200 mm

Colour: blue

Surface treatment: painted and use damage

Width (mm): 800 Weight (kg) 77

EAN Code (Gtin) 8719424177633

Scan the QR code for more information

Type: table top cart Material: steel Subgroup: Used Shelves: 3 \*fixed Ral colour: 5007 Length (mm): 1420 Height (mm): 950 Type number: A387402