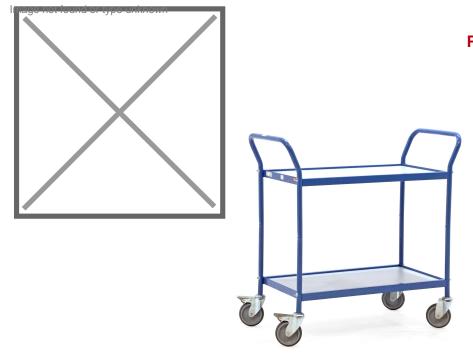

## **Product description**

Used warehouse trolley, also known as a table trolley. The table trolley features 2 wooden platforms and a steel frame. Steel is resistant to wear and tear and can carry heavy loads, making the warehouse trolley suitable for industrial applications, an assembly workshop, a warehouse or a shipping department. The open side walls of the shelf trolley provide easy access to the contents and allow quick inspection and updating of the load. Excellent driving characteristics thanks to the TPE tyre. Quiet, non-sticky and requires little effort to set the trolley in motion. Using the 2 vertical push handles to protect hands from entrapment and hold the trolley in 2 directions.

## Specifications

Article arrangement: Used Version: 2 push brackets Wheels front: 2 castor wheels solid rubber 125 mm Wheels back: 2 castor wheels solid rubber with wheel locks 125 mm Surface treatment: painted and use damage Internal length (mm): 780 Internal width (mm): 420 Weight (kg) 23 Additional specifications: rubber wheels

Scan the QR code for more information

Type: table top cart Material: wood with structure steel Subgroup: Used Colour: blue Length (mm): 970 Width (mm): 460 Height (mm): 970 Type number: A029519 EAN Code (Gtin) 8719424230802