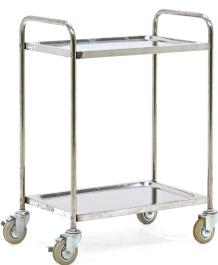

## **Product description**

Double handle: guaranteed good grip.

Stainless steel shelves with raised edges for fall protection.

Simple screw system.

Steel uprights.

Max. load per cover plate 50 kg

## **Specifications**

Article arrangement: Used Version: 2 open side walls

Walls: open

Wheels front: 2 castor wheels solid rubber 100 mm

Wheels back: 2 castor wheels solid rubber with wheel locks 100 mm

Surface treatment: signs of use

Width (mm): 450 Weight (kg) 10

EAN Code (Gtin) 8719424235852

Type: shelved trolley Material: stainless steel

Floor: closed Subgroup: Used Shelves: 2 \*fixed Length (mm): 690 Height (mm): 910 Type number: A170118