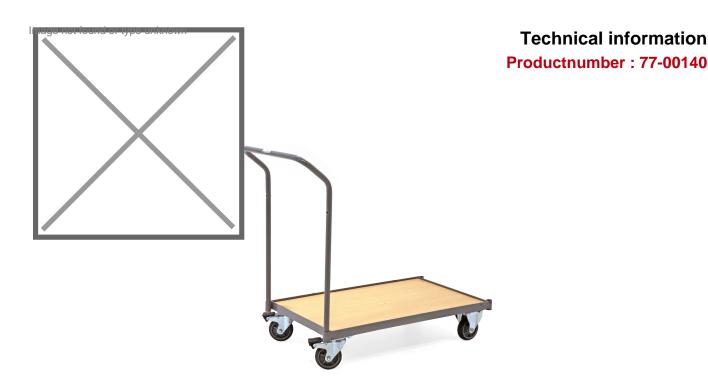

## **Product description**

Used platform trolley, with sturdy wooden board and dimensions of 1200x610x1000 mm. Provides a solid platform for transporting goods safely and efficiently. Equipped with two fixed and two swivel wheels, all 200 mm in diameter and made of rubber, this trolley offers excellent mobility, even on different surfaces. In addition, rubber wheels absorb vibrations and shocks, making them suitable for use on uneven terrain and hard floors. This cushioning feature minimises noise and also reduces wear and tear on both the trolley and the floor. The handy push handle facilitates pushing and manoeuvring the trolley, while the sturdy wooden board provides the perfect base for transporting various goods or materials.

## **Specifications**

Article arrangement: Used Version: 1 push bracket

Wheels front: 2 castor wheels solid rubber with wheel locks 120 mm

Wheels back: 2 fixed wheels, solid rubber 120 mm Surface treatment: painted and use damage

Internal length (mm): 930 Internal width (mm): 600 Internal height (mm): 700

EAN Code (Gtin) 8719424175950

Type: platform trolley

Material: steel Subgroup: Used Colour: grey Length (mm): 1200

Width (mm): 610 Height (mm): 1000 Type number: 00140