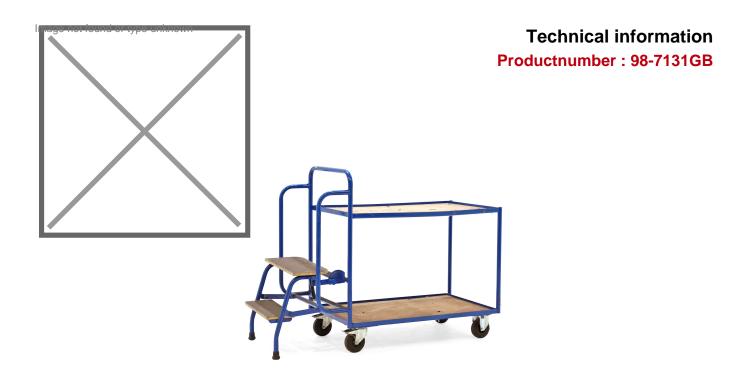

## **Product description**

Order picking trolley with wooden base and shelf. With handy step-up stairs attached to the trolley for efficient access to products higher up on the shelf. The steps can be folded in and out and can also be used as a brake.

## **Specifications**

Article arrangement: Used Version: with 2 levels

Walls: open

Wheels front: 2 castor wheels solid rubber with wheel locks 125 mm

Wheels back: 2 fixed wheels, solid rubber 125 mm

Colour: blue

Length (mm): 1250 Width (mm): 600 Height (mm): 1070 Weight (kg) 41.5

Additional specifications: with stairs / foldable

Type: order picking trolley

Material: steel

Floor: wooden floor plate

Subgroup: Used

Shelves: floor / 1 shelf

Surface treatment: painted and use damage

Internal length (mm): 980 Internal width (mm): 590 Internal height (mm): 600 Type number: 7131GB

EAN Code (Gtin) 8719424232837

Scan the QR code for more information