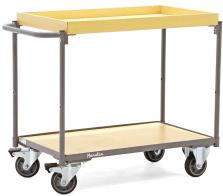

## **Product description**

Table top trolley, measuring 1020x510x840 mm. The wooden tops provide a solid surface to place goods on. The top top has a rim to prevent goods from falling off the trolley during transport. With two fixed castors and two rubber swivel castors with a diameter of 125 mm, the table trolley offers excellent mobility. Rubber want absorb shocks and ensure quieter transport. The swivel castors have brakes, allowing the trolley to be safely held in place when needed.

## **Specifications**

Article arrangement: Used

Version: 2 open side walls + push bracket

Walls: open

Wheels front: 2 fixed wheels solid rubber 125 mm

Wheels back: 2 castor wheels solid rubber with wheel locks 125 mm

Colour: grey

Surface treatment: painted and use damage

Internal length (mm): 835 Internal width (mm): 480

Weight (kg) 28

Shelf heights: 570/840

Type: table top cart

Material: wood with structure steel

Floor: closed

Subgroup: table top carts

Shelves: 3 \*fixed Ral colour: 7012 Length (mm): 1020 Width (mm): 510 Height (mm): 840 Type number: A226315

Additional specifications: with push bracket

Scan the QR code for more information