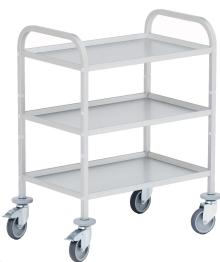

## **Product description**

Serving trolley with stainless steel trays

- Polished stainless steel trays, with reinforced edges
- Load capacity: max. 60 kg per tray
- 2 anodised aluminium square pipe pushbars
- 5 mounting positions allow variable spacing between trays
- Trays

## **Specifications**

Article arrangement: New

Version: 3x level Walls: open

Wheels front: 2 castor wheels with brake, non-striping rubber, 125

mm

Wheels back: 2 swivel castor non-striping rubber, 125 mm

Surface treatment: untreated Internal length (mm): 700 Internal width (mm): 445 Type number: 90E9501E

Type: serving trolley Material: aluminium Floor: closed

Subgroup: table top carts

Colour: colorless Length (mm): 820 Width (mm): 570 Height (mm): 975

EAN Code (Gtin) 8719424026924