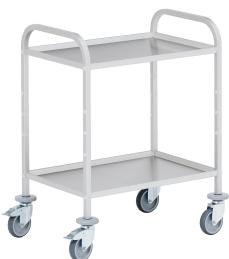

## **Product description**

Serving trolley with stainless steel trays

- Polished stainless steel trays, with reinforced edges
- Load capacity: max. 60 kg per tray
- 2 anodised aluminium square pipe pushbars
- 5 mounting positions allow variable spacing between trays
- Trays

## **Specifications**

Article arrangement: New

Version: 2x level Walls: open

Wheels front: 2 castor wheels with brake, non-striping rubber, 125

mm

Wheels back: 2 swivel castor non-striping rubber, 125 mm

Surface treatment: untreated Internal length (mm): 700 Internal width (mm): 445 Type number: 90E9501E

Type: serving trolley Material: aluminium Floor: closed

Subgroup: table top carts

Colour: colorless Length (mm): 820 Width (mm): 570 Height (mm): 975

EAN Code (Gtin) 8719424026917