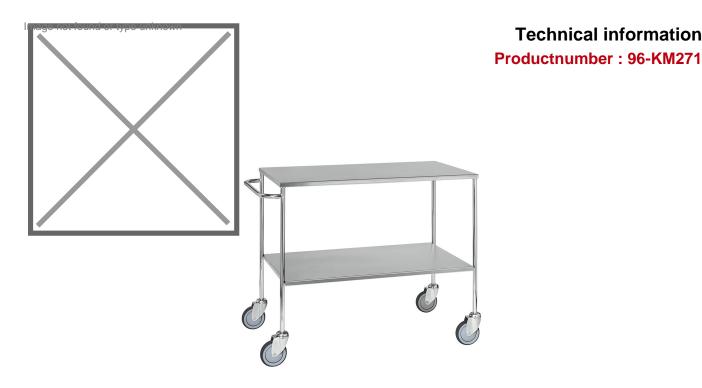

## **Product description**

Fully welded electro galvanized with chipboard shelf, covered with 1 mm stainless steel plate. Height to top shelf 870 mm, distance between shelves 450 mm. 4 swivel castors 125 mm. Capacity: 200 kg.

## **Specifications**

Article arrangement: New Version: 1 push bracket

Walls: open

Wheels front: 2 castor wheels Wheels back: 2 castor wheels

Surface treatment: electro-galvanized

Internal length (mm): 1000 Internal width (mm): 580 Internal height (mm): 450

Weight (kg) 34.5

EAN Code (Gtin) 8719424033588

Type: Kongamek table top cart

Material: steel Floor: steel

Subgroup: table top carts

Colour: colorless Length (mm): 1000 Width (mm): 580 Height (mm): 870

Loading capacity (kg): 200 Type number: 96-KM270