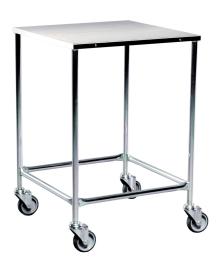

## **Product description**

Fully welded trolley with stainless steel worktop. The frame is made of electrolytically galvanized steel. The working height is 885 mm and the load capacity is 150 kg. The table trolley can be moved by four castors.

## **Specifications**

Article arrangement: New Version: aluminium shelve

Walls: open

Wheels front: 2 castor wheels Wheels back: 2 castor wheels

Surface treatment: electro-galvanized

Internal length (mm): 605 Internal width (mm): 605 Internal height (mm): 885

Weight (kg) 14.5

EAN Code (Gtin) 8719424033571

Scan the QR code for more information

Type: Kongamek table top cart

Material: steel Floor: steel

Subgroup: table top carts

Colour: colorless Length (mm): 605 Width (mm): 605 Height (mm): 885

Loading capacity (kg): 150 Type number: 96-KM270