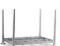

## **Product description**

Fully welded trolley with stainless steel worktop. The frame is made of electrolytically galvanized steel. The working height is 885 mm and the load capacity is 150 kg. The table trolley can be moved by four castors.

## **Specifications**

Article arrangement: New Version: aluminium shelve

Walls: open

Wheels front: 2 castor wheels Wheels back: 2 castor wheels

Surface treatment: electro-galvanized

Internal length (mm): 605 Internal width (mm): 605 Internal height (mm): 885