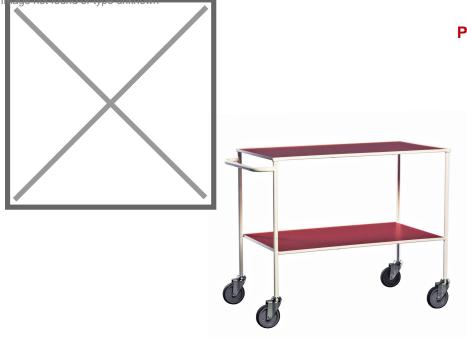

## **Product description**

Fully welded and robust service trolley with 2 floors. Very easy to clean due to laminated plates. Powder coated with laminated planks. Height to top shelf 850 mm. Distance between shelves 450 mm. 4 swivel castors 125 mm. Capacity: 150 kg

## Specifications

Article arrangement: New Version: 1 push bracket Walls: open Wheels front: 2 castor wheels Wheels back: 2 castor wheels Surface treatment: powdercoating Width (mm): 580 Internal height (mm): 450 Weight (kg) 19.5 EAN Code (Gtin) 8719424033373

Scan the QR code for more information

Type: Kongamek table top cart Material: steel Floor: wood Subgroup: table top carts Colour: white/red Length (mm): 1000 Height (mm): 850 Loading capacity (kg): 150 Type number: 96-KM170