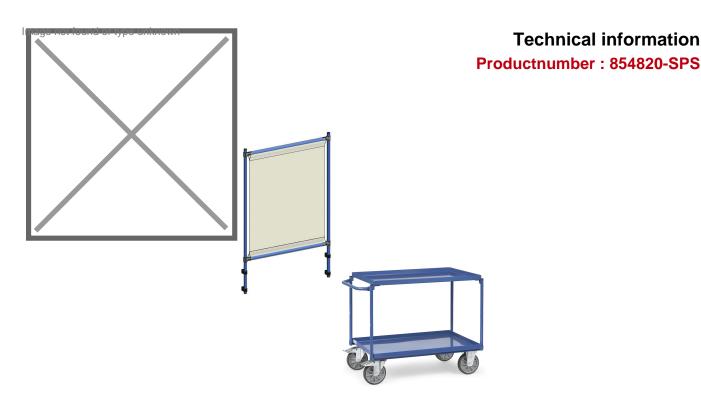

## **Product description**

Infection protection frame as a mounting kit for manny fetra transport equipments. Frame construction screwed tubular steel, powder coated blue RAL 5007. Transparent PVC foil as a barrier against droplet infections, e.g. with the corona virus. Simple self assembly with plastic clips, also retrofittable. Height adjustable to e.g. produce a service hatch.

## **Specifications**

Article arrangement: New

Version: with infection protection frame

Walls: open

Wheels front: 2 fixed wheels solid rubber 160 mm

Wheels back: 2 castor wheels solid rubber with wheel locks 160 mm

Ral colour: 5007 Length (mm): 1000 Width (mm): 500 Height (mm): 1940 Weight (kg) 44.5 Shelf heights: 207/829

EAN Code (Gtin) 8719424158779

Scan the QR code for more information

Type: Fetra table top cart

Material: steel Floor: closed

Subgroup: table top carts

Colour: blue

Surface treatment: powdercoating Internal length (mm): 850 Internal width (mm): 500 Loading capacity (kg): 400 Type number: 854820

Additional specifications: against contamination of COVID-19

(corona) virus