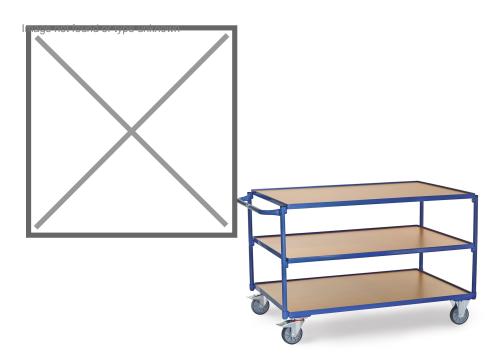

## **Product description**

Table trolley with three floors made of wood with a beech decor top layer. The warehouse trolley has a horizontal push handle and a load capacity of 300 kg. Thanks to the two braked swivel castors and two fixed castors, the trolley is extremely handy.

## **Specifications**

Article arrangement: New Version: push bracket(s)

Walls: open

Wheels front: 2 fixed wheels solid rubber 125 mm

Wheels back: 2 castor wheels solid rubber with wheel locks 100 mm

Ral colour: 5007 Length (mm): 1370 Width (mm): 800 Height (mm): 820 Weight (kg) 66

Shelf heights: 200/510/820

Type: Fetra table top cart

Material: pipe material profile steel Floor: high-quality fibreboard Subgroup: table top carts

Colour: blue

Surface treatment: powdercoating Internal length (mm): 1200 Internal width (mm): 800 Loading capacity (kg): 300 Type number: 852940