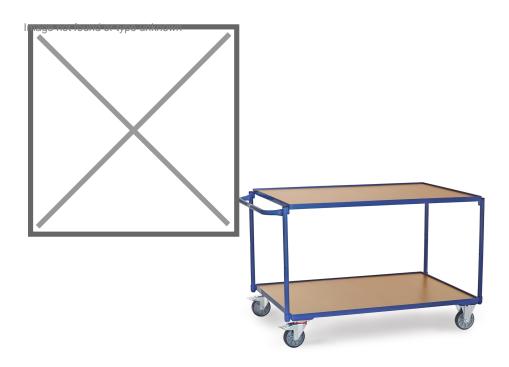

## **Product description**

Table trolley with two floors made of wood with a beech decor top layer. The warehouse trolley has a horizontal push handle and a load capacity of 300 kg. Thanks to the two braked swivel castors and two fixed castors, the trolley is extremely handy.

## **Specifications**

Article arrangement: New Version: push bracket(s)

Walls: open

Wheels front: 2 fixed wheels solid rubber 125 mm

Wheels back: 2 castor wheels solid rubber with wheel locks 125 mm

Ral colour: 5007 Length (mm): 1370 Width (mm): 800 Height (mm): 820 Weight (kg) 48

Shelf heights: 200/820

Type: Fetra table top cart

Material: pipe material profile steel Floor: high-quality fibreboard Subgroup: table top carts

Colour: blue

Surface treatment: powdercoating Internal length (mm): 1200 Internal width (mm): 800 Loading capacity (kg): 300 Type number: 852940