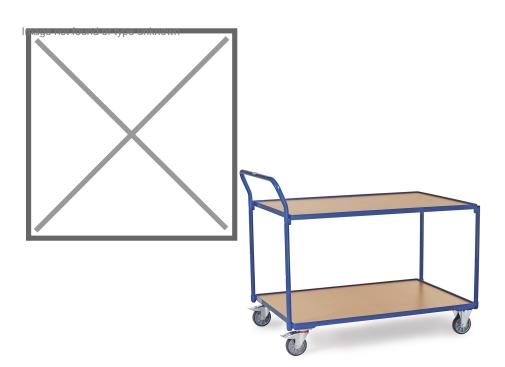

## **Product description**

Table trolley with two floors made of wood with a beech decor top layer. The warehouse trolley has an upright push handle and a load capacity of 300 kg. Thanks to the two braked swivel castors and two fixed castors, the trolley is extremely handy.

## **Specifications**

Article arrangement: New Version: push bracket(s)

Walls: open

Wheels front: 2 fixed wheels solid rubber 125 mm

Wheels back: 2 castor wheels solid rubber with wheel locks 125 mm

Ral colour: 5007 Length (mm): 1335 Width (mm): 811 Height (mm): 1040 Weight (kg) 48

Shelf heights: 200/820

Type: Fetra table top cart

Material: pipe material profile steel

Floor: closed

Subgroup: table top carts

Colour: blue

Surface treatment: powdercoating Internal length (mm): 1200 Internal width (mm): 800 Loading capacity (kg): 300 Type number: 852740