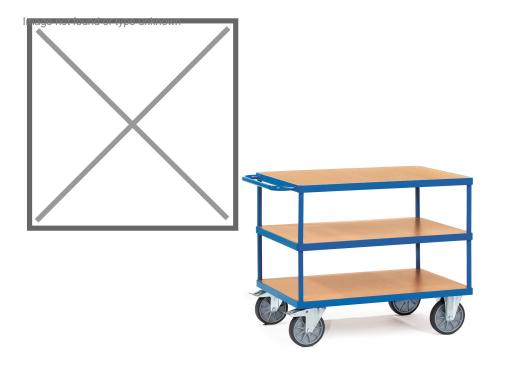

## **Product description**

Table trolley with three floors made of wood with a beech decor top layer. The frame is robust and scratch-free due to a powder coating in blue RAL 5007. The platform trolley is equipped with a horizontal push handle, two braked swivel castors and two fixed castors. The load capacity per floor is 200 kg with a total load capacity of 600 kg.

## Specifications

Article arrangement: New Version: 1 push bracket Walls: open Wheels front: 2 fixed wheels solid rubber 200 mm Wheels back: 2 castor wheels 200 mm. wheel locks Ral colour: 5007 Length (mm): 1400 Width (mm): 810 Height (mm): 900 Weight (kg) 79 Shelf heights: 270/585/900

Scan the QR code for more information

Type: Fetra table top cart Material: pipe material profile steel Floor: closed Subgroup: table top carts Colour: blue Surface treatment: powdercoating Internal length (mm): 1200 Internal width (mm): 800 Loading capacity (kg): 600 Type number: 852420 EAN Code (Gtin) 8719424018820