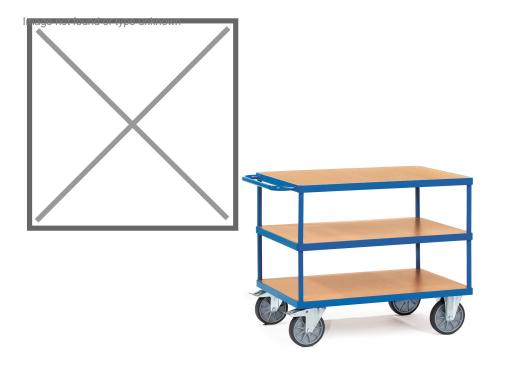

## **Product description**

Table trolley with three floors made of wood with a beech decor top layer. The frame is robust and scratch-free due to a powder coating in blue RAL 5007. The platform trolley is equipped with a horizontal push handle, two braked swivel castors and two fixed castors. The load capacity per floor is 200 kg with a total load capacity of 600 kg.

## Specifications

Article arrangement: New Version: 1 push bracket Walls: open Wheels front: 2 fixed wheels solid rubber 200 mm Wheels back: 2 castor wheels 200 mm. wheel locks Ral colour: 5007 Length (mm): 1200 Width (mm): 710 Height (mm): 900 Weight (kg) 67 Shelf heights: 270/585/900

Scan the QR code for more information

Type: Fetra table top cart Material: pipe material profile steel Floor: closed Subgroup: table top carts Colour: blue Surface treatment: powdercoating Internal length (mm): 1000 Internal width (mm): 700 Loading capacity (kg): 600 Type number: 852420 EAN Code (Gtin) 8719424018813