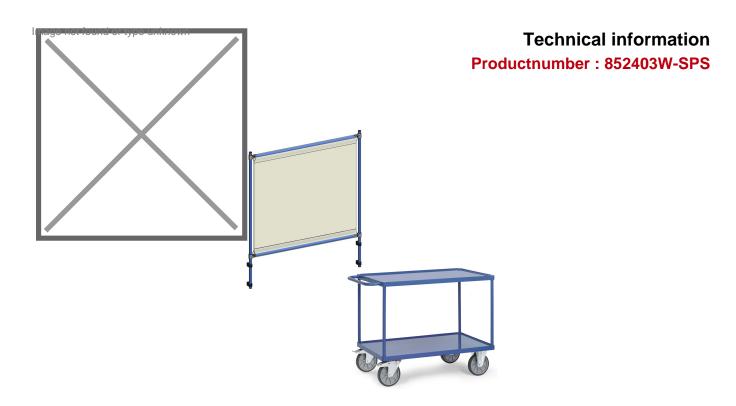

## **Product description**

Infection protection frame as a mounting kit for manny fetra transport equipments. Frame construction screwed tubular steel, powder coated blue RAL 5007. Transparent PVC foil as a barrier against droplet infections, e.g. with the corona virus. Simple self assembly with plastic clips, also retrofittable. Height adjustable to e.g. produce a service hatch.

## **Specifications**

Article arrangement: New

Version: with infection protection frame

Walls: open

Wheels front: 2 castor wheels with wheel locks 200 mm. Wheels back: 2 fixed wheels, solid rubber 200 mm

Ral colour: 5007 Length (mm): 1400 Width (mm): 810 Height (mm): 2011 Weight (kg) 72.4 Shelf heights: 270/900

Additional specifications: against contamination of COVID-19

(corona) virus