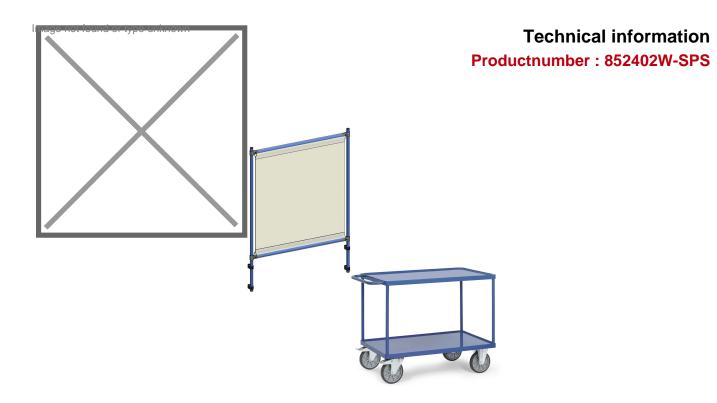

## **Product description**

Infection protection frame as a mounting kit for manny fetra transport equipments. Frame construction screwed tubular steel, powder coated blue RAL 5007. Transparent PVC foil as a barrier against droplet infections, e.g. with the corona virus. Simple self assembly with plastic clips, also retrofittable. Height adjustable to e.g. produce a service hatch.

## **Specifications**

Article arrangement: New

Version: with infection protection frame

Walls: open

Wheels front: 2 fixed wheels solid rubber 200 mm Wheels back: 2 castor wheels 200 mm. wheel locks

Ral colour: 5007 Length (mm): 1200 Width (mm): 710 Height (mm): 2011 Weight (kg) 59.9 Shelf heights: 270/900

EAN Code (Gtin) 8719424158588

Scan the QR code for more information

Type: Fetra table top cart

Material: pipe material profile steel

Floor: oil- and water tight Subgroup: table top carts

Colour: blue

Surface treatment: powdercoating Internal length (mm): 1000 Internal width (mm): 700 Loading capacity (kg): 600 Type number: 852400W