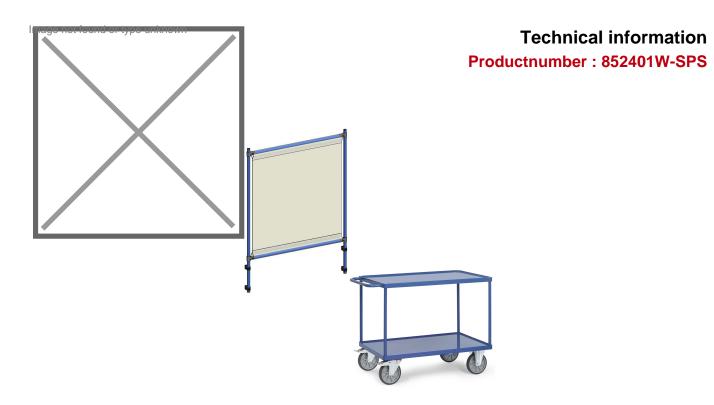

## **Product description**

Infection protection frame as a mounting kit for manny fetra transport equipments. Frame construction screwed tubular steel, powder coated blue RAL 5007. Transparent PVC foil as a barrier against droplet infections, e.g. with the corona virus. Simple self assembly with plastic clips, also retrofittable. Height adjustable to e.g. produce a service hatch.

## **Specifications**

Article arrangement: New

Version: with infection protection frame

Walls: open

Wheels front: 2 castor wheels with wheel locks 200 mm. Wheels back: 2 fixed wheels, solid rubber 200 mm

Ral colour: 5007 Length (mm): 1200 Width (mm): 610 Height (mm): 2011 Weight (kg) 55.9 Shelf heights: 270/900

EAN Code (Gtin) 8719424158540

Scan the QR code for more information

Type: Fetra table top cart

Material: pipe material profile steel

Floor: oil- and water tight Subgroup: table top carts

Colour: blue

Surface treatment: powdercoating Internal length (mm): 1000 Internal width (mm): 600 Loading capacity (kg): 600 Type number: 852400W

Additional specifications: against contamination of COVID-19

(corona) virus