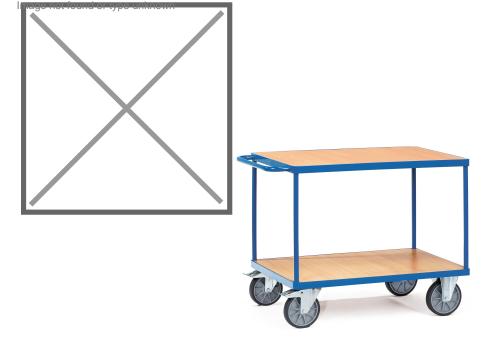

## **Product description**

Table trolley with two floors made of wood with a beech decor top layer. The warehouse trolley is treated with a robust and scratch-free powder coating. The load capacity of the top floor is 200 kg and the total load capacity is 600 kg. Thanks to the two braked swivel castors and two fixed castors, the trolley is very handy.

## **Specifications**

Article arrangement: New Version: 1 push bracket

Walls: open

Wheels front: 2 castor wheels with wheel locks 200 mm. Wheels back: 2 fixed wheels, solid rubber 200 mm

Ral colour: 5007 Length (mm): 1400 Width (mm): 810 Height (mm): 900 Weight (kg) 58

Shelf heights: 270/900

Type: Fetra table top cart

Material: pipe material profile steel Floor: high-quality fibreboard Subgroup: table top carts

Colour: blue

Surface treatment: powdercoating Internal length (mm): 1200 Internal width (mm): 800 Loading capacity (kg): 600 Type number: 852400