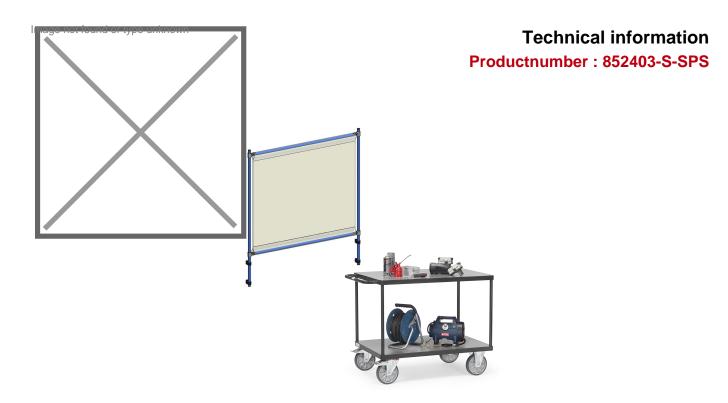

## **Product description**

Infection protection frame as a mounting kit for manny fetra transport equipments. Frame construction screwed tubular steel, powder coated blue RAL 5007. Transparent PVC foil as a barrier against droplet infections, e.g. with the corona virus. Simple self assembly with plastic clips, also retrofittable. Height adjustable to e.g. produce a service hatch.

## **Specifications**

Article arrangement: New

Version: with infection protection frame

Walls: open

Wheels front: 2 castor wheels with wheel locks 200 mm. Wheels back: 2 fixed wheels, solid rubber 200 mm

Ral colour: 7016 Length (mm): 1400 Width (mm): 810 Height (mm): 2011 Weight (kg) 67.4 Shelf heights: 270/900

EAN Code (Gtin) 8719424158595

Scan the QR code for more information

Type: Fetra table top cart

Material: pipe material profile steel Floor: high-quality fibreboard Subgroup: table top carts

Colour: grey

Surface treatment: powdercoating Internal length (mm): 1200 Internal width (mm): 800 Loading capacity (kg): 600 Type number: 852400-S

Additional specifications: against contamination of COVID-19

(corona) virus