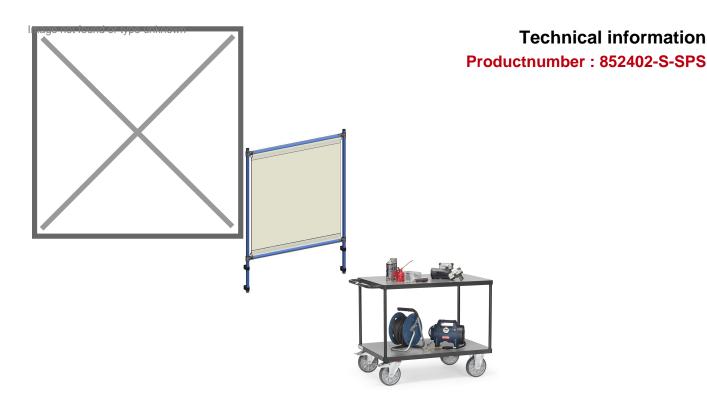

## **Product description**

Infection protection frame as a mounting kit for manny fetra transport equipments. Frame construction screwed tubular steel, powder coated blue RAL 5007. Transparent PVC foil as a barrier against droplet infections, e.g. with the corona virus. Simple self assembly with plastic clips, also retrofittable. Height adjustable to e.g. produce a service hatch.

## **Specifications**

Article arrangement: New

Version: with infection protection frame

Walls: open

Wheels front: 2 fixed wheels solid rubber 200 mm Wheels back: 2 castor wheels 200 mm. wheel locks

Ral colour: 7016 Length (mm): 1200 Width (mm): 710 Height (mm): 2011 Weight (kg) 57.9 Shelf heights: 270/900