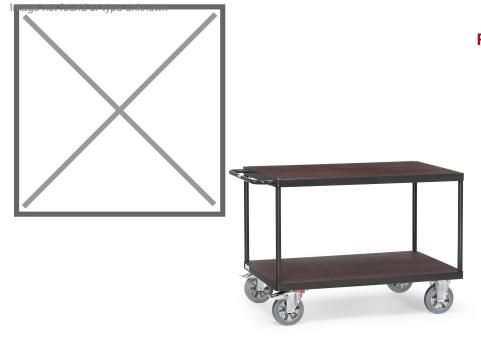

## **Product description**

This heavy table trolley is specially constructed for heavy loads. The high-quality elastic non-marking belts with ball bearings enable a handy and very smooth running. The frame has been treated with powder coating, which makes it very robust and scratch-resistant. The floors are made of waterproof plywood with an anti-slip top layer. The load capacity of the top floor is 500 kg with a total load capacity of 1200 kg. The platform trolley is equipped with two braked swivel castors and two fixed castors.

## Specifications

Article arrangement: New Version: heavy version Floor: loading surface of waterproof multiplex with antislip finishing Subgroup: table top carts Colour: grey Surface treatment: powdercoating Internal length (mm): 2000 Internal width (mm): 800 Loading capacity (kg): 1200 Type number: 8512402-S EAN Code (Gtin) 8719424112221

Scan the QR code for more information

Type: Fetra super multivario transport Material: steel Wheels front: 2 fixed wheels solid rubber 200 mm Wheels back: 2 castor wheels 200 mm. wheel locks Ral colour: 7016 Length (mm): 2210 Width (mm): 800 Height (mm): 925 Weight (kg) 156 Shelf heights: 280/925