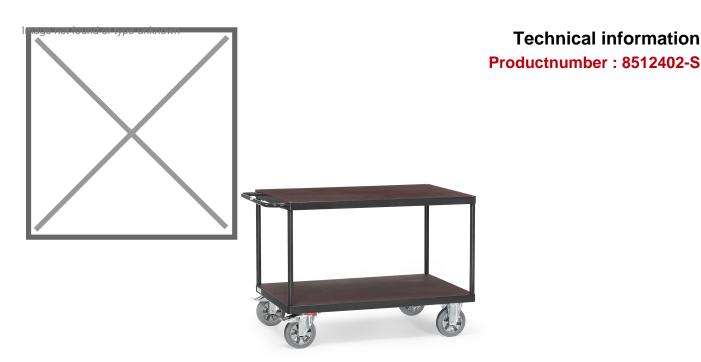

## **Product description**

This heavy table trolley is specially constructed for heavy loads. The high-quality elastic non-marking belts with ball bearings enable a handy and very smooth running. The frame has been treated with powder coating, which makes it very robust and scratch-resistant. The floors are made of waterproof plywood with an anti-slip top layer. The load capacity of the top floor is 500 kg with a total load capacity of 1200 kg. The platform trolley is equipped with two braked swivel castors and two fixed castors.

## **Specifications**

Article arrangement: New Version: heavy version

Walls: open

Wheels front: 2 castor wheels with wheel locks 200 mm. Wheels back: 2 fixed wheels, solid rubber 200 mm

Ral colour: 7016 Length (mm): 1210 Width (mm): 700 Height (mm): 925 Weight (kg) 67

Shelf heights: 280/925

Type: Fetra super multivario transport

Material: steel

Floor: loading surface of waterproof multiplex with antislip finishing

**Technical information** 

Subgroup: table top carts

Colour: grey

Surface treatment: powdercoating Internal length (mm): 1000 Internal width (mm): 700 Loading capacity (kg): 1200 Type number: 8512402-S EAN Code (Gtin) 8719424112191

Scan the QR code for more information