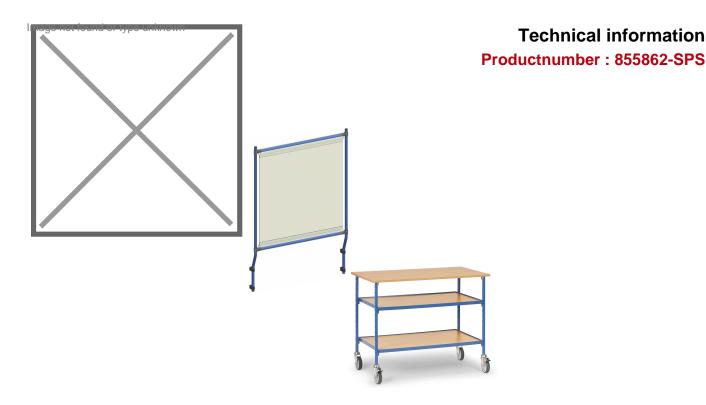

## **Product description**

Infection protection frame as a mounting kit for manny fetra transport equipments. Frame construction screwed tubular steel, powder coated blue RAL 5007. Transparent PVC foil as a barrier against droplet infections, e.g. with the corona virus. Simple self assembly with plastic clips, also retrofittable. Height adjustable to e.g. produce a service hatch.

## **Specifications**

Article arrangement: New

Version: with infection protection frame

Walls: open

Wheels front: 2 castor wheels, TPE, 125 mm

Wheels back: 2 castor wheels, TPE, 125 mm, with brake

Ral colour: 5007 Length (mm): 1120 Height (mm): 2017 Weight (kg) 51.4

Additional specifications: against contamination of COVID-19

(corona) virus

Scan the QR code for more information

Type: Fetra mobile workbench Material: pipe material profile steel

Floor: closed

Subgroup: table top carts

Colour: blue

Surface treatment: powdercoating

Width (mm): 650

Loading capacity (kg): 150 Type number: 855862

EAN Code (Gtin) 8719424158847