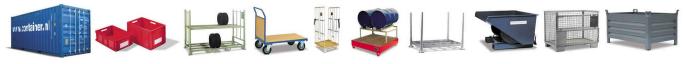

## **Product description**

Infection protection frame as a mounting kit for manny fetra transport equipments. Frame construction screwed tubular steel, powder coated blue RAL 5007. Transparent PVC foil as a barrier against droplet infections, e.g. with the corona virus. Simple self assembly with plastic clips, also retrofittable. Height adjustable to e.g. produce a service hatch.

## Specifications

Article arrangement: New Version: with infection protection frame Walls: open Wheels front: 2 fixed wheels solid rubber 125 mm Wheels back: 2 castor wheels solid rubber with wheel locks 125 mm Ral colour: 5007 Length (mm): 1000 Width (mm): 500 Height (mm): 1940 Weight (kg) 36.5 Shelf heights: 200/820

EAN Code (Gtin) 8719424158724

Scan the QR code for more information

Type: Fetra light table top cart Material: pipe material profile steel Floor: high-quality fibreboard Subgroup: table top carts Colour: blue Surface treatment: powdercoating Internal length (mm): 850 Internal width (mm): 500 Loading capacity (kg): 300 Type number: 852940 Additional specifications: against contamination of COVID-19 (corona) virus