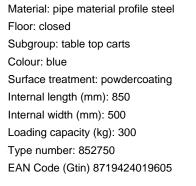

## **Product description**

Table trolley with three floors made of wood with a beech decor top layer. The frame is robust and scratch-free due to a powder coating in blue RAL 5007. The platform trolley is equipped with two upright push handles, two braked swivel castors and two fixed castors. The load capacity of the top two floors is 80 kg per floor. The total load capacity of the warehouse trolley is 300 kg.

## Specifications

Article arrangement: New Type: Fetra light table top cart Version: floor with loading surface Walls: open Wheels front: 2 fixed wheels solid rubber 125 mm Wheels back: 2 castor wheels solid rubber with wheel locks 125 mm Ral colour: 5007 Length (mm): 980 Width (mm): 500 Height (mm): 1030 Weight (kg) 35 Shelf heights: 200/510/820