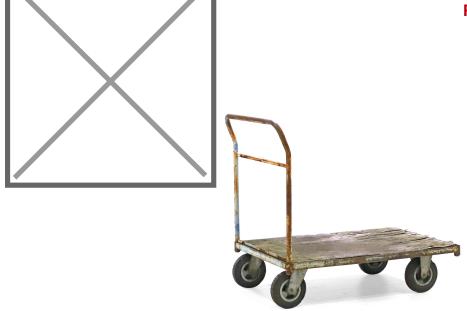

## **Product description**

Used warehouse trolley made of a steel construction. Two swivel castors and two fixed castors make for a handy platform trolley.

## Specifications

Article arrangement: Used Version: 1 push bracket Walls: open Wheels front: 2 castor wheels solid rubber 200 mm Wheels back: 2 fixed wheels, solid rubber 200 mm Length (mm): 1100 Width (mm): 700 Height (mm): 980 Weight (kg) 29 EAN Code (Gtin) 8719424209655

Scan the QR code for more information

Type: platform Material: steel Floor: wooden floor plate Subgroup: storeroom trolleys Surface treatment: painted and use damage Internal length (mm): 1050 Internal width (mm): 700 Internal height (mm): 750 Type number: 6070GB