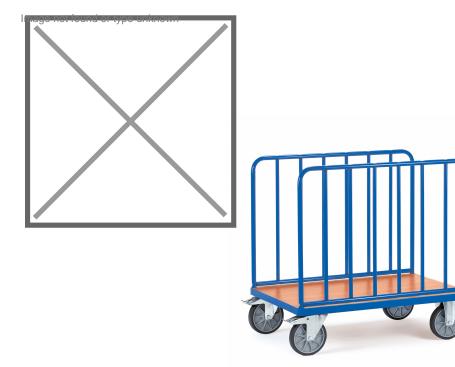

## **Product description**

Railcar with vertical steel walls. The frame of this platform trailer has been treated with a robust powder coating. The loading surface is made of wooden plate with a beech decor top layer. The distance between the vertical bars is approx. 130 mm. With two braked swivels and two fixed castors, the platform cart is extremely manoeuvrable. The load capacity is 600 kg.

## Specifications

Article arrangement: New Version: fence trolley Walls: vertical pipes at long sides Wheels front: 2 fixed wheels solid rubber 200 mm Wheels back: 2 castor wheels 200 mm. wheel locks Ral colour: 5007 Length (mm): 1060 Width (mm): 610 Height (mm): 1025 Platform height (mm): 270 Weight (kg) 36 EAN Code (Gtin) 8719424019353

Scan the QR code for more information

Type: MultiVario Material: pipe material profile steel Floor: closed Subgroup: storeroom trolleys Colour: blue Surface treatment: powdercoating Internal length (mm): 1000 Internal width (mm): 540 Useful height (mm): 750 Loading capacity (kg): 600 Type number: 852571