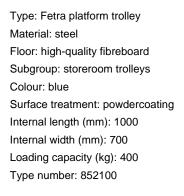

## **Product description**

Warehouse trolley made of tubular steel construction with robust powder coating. The loading surface consists of wooden plate with a beech decor top layer. Two swivel castors with brakes and two fixed castors provide a handy platform trolley. The load capacity of this platform trailer is 400 kg.

## Specifications

Article arrangement: New Version: push bracket(s) Walls: 3 sides open Wheels front: 2 castor wheels solid rubber with wheel locks 160 mm Wheels back: 2 fixed wheels, solid rubber 160 mm Ral colour: 5007 Length (mm): 1180 Width (mm): 705 Height (mm): 985 Weight (kg) 29 EAN Code (Gtin) 8719424017878